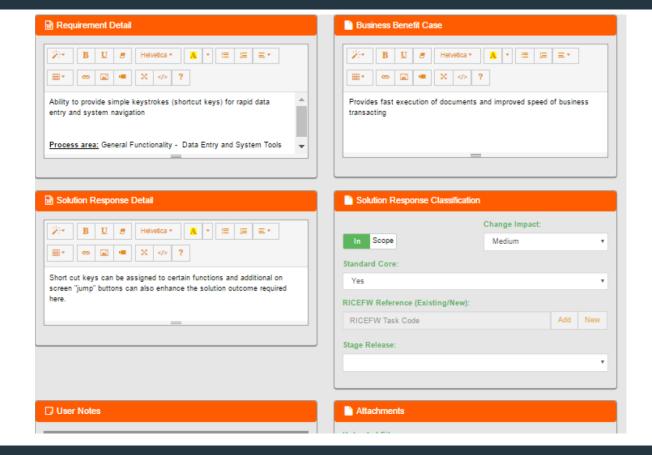

# Track My Project CitySoft

| Req Details      |                                  |   |                                 |                  |   |
|------------------|----------------------------------|---|---------------------------------|------------------|---|
| Req Id:          | Status:                          |   | Description:                    | Last Review Date |   |
| TGH-RQ032        | Identified                       | * | Rapid data entry and navigation | 07-November-2016 | m |
| Chapter:         | Business Process Area:           |   | Client Reference:               | Req Priority:    |   |
| Req Inv          | System administration - User ı 🔻 |   | 10053                           | Medium           |   |
| Module:          | New Note:                        |   | Requirement Raised By:          | Risk Rating:     |   |
| Finance v        | Description                      | + | Vikum                           | Medium           | ٠ |
|                  | Upload File (jpeg/pdf):          |   | KBP SME:                        | Update           |   |
| Process Existing | Choose File No fosen             | + | Vikum                           |                  |   |
|                  | New Wait:                        |   |                                 |                  |   |
|                  | Description                      | + |                                 |                  |   |
|                  |                                  |   |                                 |                  |   |