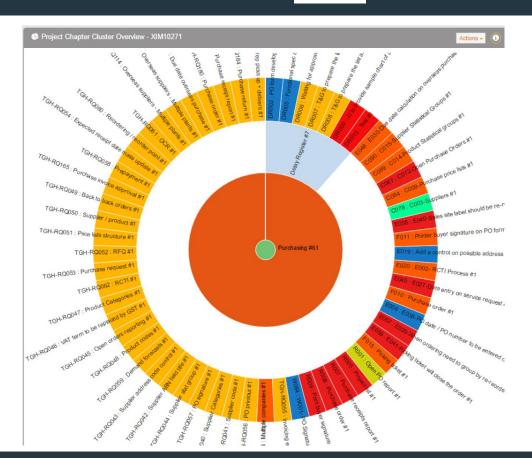

# Track My Project

CitySoft Project Controls

## Track My Project

# Track My Project CitySoft

| Req Details      |                                  |   |                                 |                  |   |
|------------------|----------------------------------|---|---------------------------------|------------------|---|
| Req Id:          | Status:                          |   | Description:                    | Last Review Date |   |
| TGH-RQ032        | Identified                       | * | Rapid data entry and navigation | 07-November-2016 | m |
| Chapter:         | Business Process Area:           |   | Client Reference:               | Req Priority:    |   |
| Req Inv          | System administration - User ı 🔻 |   | 10053                           | Medium           |   |
| Module:          | New Note:                        |   | Requirement Raised By:          | Risk Rating:     |   |
| Finance v        | Description                      | + | Vikum                           | Medium           | ٠ |
|                  | Upload File (jpeg/pdf):          |   | KBP SME:                        | Update           |   |
| Process Existing | Choose File No fosen             | + | Vikum                           |                  |   |
|                  | New Wait:                        |   |                                 |                  |   |
|                  | Description                      | + |                                 |                  |   |
|                  |                                  |   |                                 |                  |   |